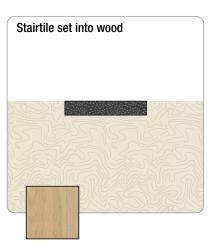

Stairtile is suitable for use in both internal and external applications

It can be supplied as a complete stair covering or as an insert set into terrazzo, wood and concrete