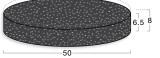

#### Stairtile - 25mm discs

Versatile discs to provide slip-resistance across a number of different applications. Supplied in three different sized diameters.