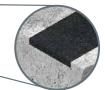

# **Stairtile**<sup>™</sup>

Stairtile is a rubber composite material designed to provide a hard-wearing, slip-resistant finish for stairs and floors

Due to its durability, it can be installed in a wide range of applications and will withstand heavy traffic

Stairtile can be used in ramps as a robust and safer solution to slip-resistant tape that is likely to require routine replacing, saving on cost and minimising disruption

Stairtile is suitable for use in both internal and external applications

It can be supplied as a complete stair covering or as an insert set into terrazzo, wood and concrete