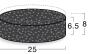

#### Stairtile - 25mm discs

Versatile discs to provide slip-resistance across a number of different applications. Supplied in three different sized diameters.