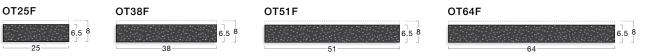

#### Stairtile - OT51F

Designed for retrofit situations to provide slip-resistance near to the edge of the step edge. Offered in a range of widths from 12-500mm and stock lengths, pre-drilled for mechanical fixing.