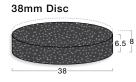

#### Stairtile - 25mm discs

Versatile discs to provide slip-resistance across a number of different applications. Supplied in three different sized diameters.