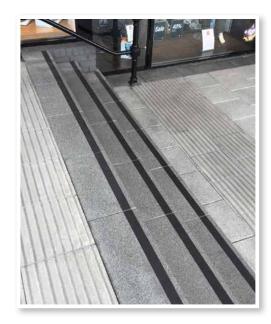

Due to its durability, it can be installed in a wide range of applications and will withstand heavy traffic

Stairtile can be used in ramps as a robust and safer solution to slip-resistant tape that is likely to require routine replacing, saving on cost and minimising disruption