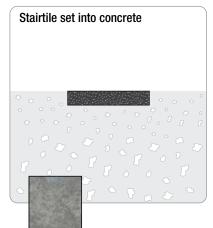

Stairtile is suitable for use in both internal and external applications

It can be supplied as a complete stair covering or as an insert set into terrazzo, wood and concrete