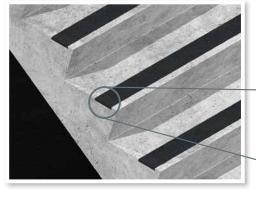

#### Stairtile - OT51D

Dovetailed bottom, designed to be pre-cast into the step edge. Offered in a range of widths from 16-500mm and stock lengths. Requires no mechanical fixings.

#### Stairtile - OT51R

Designed to be rebated into the step edge to provide a rounded, slip-resistant edge to the step. Offered in a range of widths from 12-500mm and stock lengths, pre-drilled for mechanical fixing.