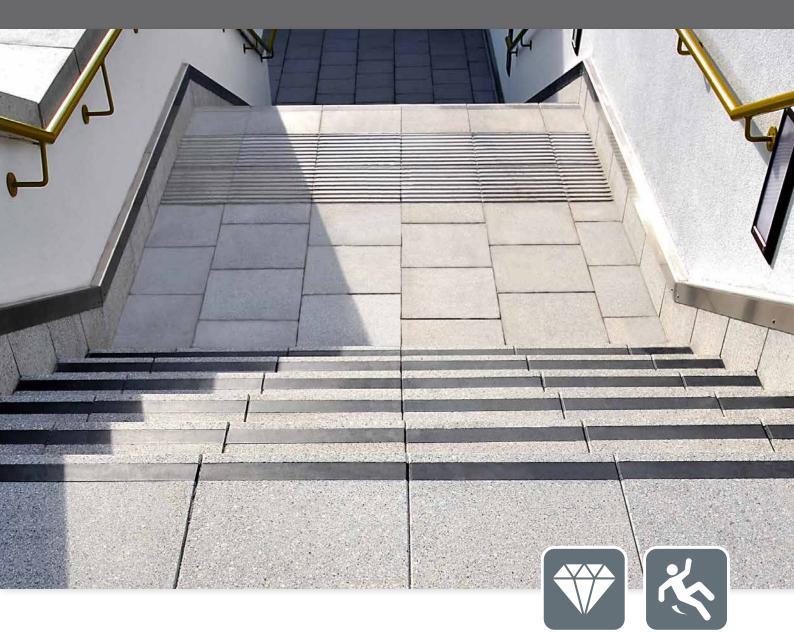

Due to its durability, it can be installed in a wide range of applications and will withstand heavy traffic

Stairtile can be used in ramps as a robust and safer solution to slip-resistant tape that is likely to require routine replacing, saving on cost and minimising disruption

Stairtile is suitable for use in both internal and external applications

It can be supplied as a complete stair covering or as an insert set into terrazzo, wood and concrete