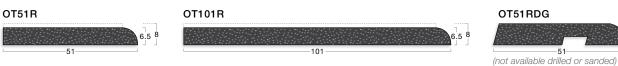

#### Stairtile - OT51R

Designed to be rebated into the step edge to provide a rounded, slip-resistant edge to the step. Offered in a range of widths from 12-500mm and stock lengths, pre-drilled for mechanical fixing.