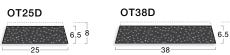

#### Stairtile - OT51D

Dovetailed bottom, designed to be pre-cast into the step edge. Offered in a range of widths from 16-500mm and stock lengths. Requires no mechanical fixings.