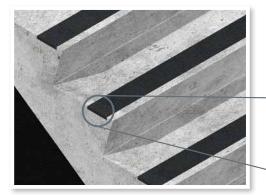

# **Stairtile**<sup>™</sup>

Stairtile is a rubber composite material designed to provide a hard-wearing, slip-resistant finish for stairs and floors

Due to its durability, it can be installed in a wide range of applications and will withstand heavy traffic

Stairtile can be used in ramps as a robust and safer solution to slip-resistant tape that is likely to require routine replacing, saving on cost and minimising disruption

Stairtile is suitable for use in both internal and external applications

It can be supplied as a complete stair covering or as an insert set into terrazzo, wood and concrete