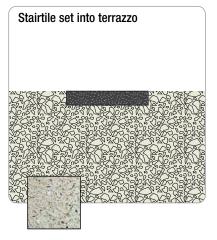

Stairtile is suitable for use in both internal and external applications

It can be supplied as a complete stair covering or as an insert set into terrazzo, wood and concrete