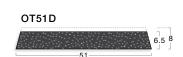

#### Stairtile - OT51D

Dovetailed bottom, designed to be pre-cast into the step edge. Offered in a range of widths from 16-500mm and stock lengths. Requires no mechanical fixings.